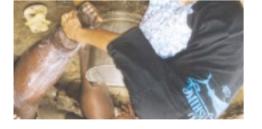

#### **CAN SHOW AT ANY TIME** TAHT JEAJEIG NJOOH A

a burden for their family and society. individuals affected and they become causes a great deal of pain to those arms, legs or genitals, especially in men, called elephantiasis. Damage to the infection, the disease is commonly When there are outward signs of

#### SHOWS, IT'S TOO LATE **WHEN THE DAMAGE**

.snoitostni prevents further complications due to through appropriate treatment which but, you can relieve the suffering visible, it's too late, it cannot be cured Once outward signs of the disease are